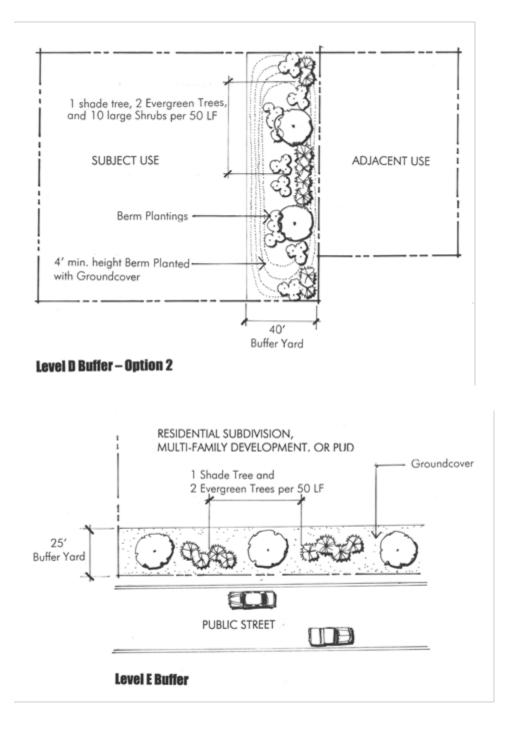

## TABLE 8.3: LANDSCAPE BUFFER REQUIREMENTS

Add the MU and FI to the table.

| Subject<br>Zoning |    |   |    |    |    |    |    |     |      | Adja | acent | : Zoni | ng |    |    |    |      |     |     |               |
|-------------------|----|---|----|----|----|----|----|-----|------|------|-------|--------|----|----|----|----|------|-----|-----|---------------|
|                   | OS | A | R1 | R2 | R3 | R4 | R5 | PUD | OTBD | MU   | GB    | HB     | FI | 11 | 12 | 13 | INST | МНР | PPW | Public Street |
| OS                |    |   |    |    |    |    |    |     |      |      |       |        |    |    |    |    |      |     |     |               |
| А                 |    |   |    |    |    |    |    |     |      |      |       |        |    |    |    |    |      |     |     |               |
| R1                |    |   |    |    |    |    |    |     |      |      |       |        |    |    |    |    |      |     |     | E             |
| R2                |    |   |    |    |    |    |    |     |      |      |       |        |    |    |    |    |      |     |     | E             |
| R3                |    |   |    |    |    |    |    |     |      |      |       |        |    |    |    |    |      |     |     | E             |
| R4                |    |   |    |    |    |    |    |     |      |      |       |        |    |    |    |    |      |     |     | E             |
| R5                |    |   | В  | В  | В  | В  | В  | В   |      |      |       |        |    |    |    |    | В    | В   | В   | E             |
| OTBD              |    |   | В  | В  | В  | В  | В  | В   |      |      |       |        |    |    |    |    | В    | В   | В   |               |
| MU                |    |   | В  | В  | В  | В  | В  | В   | В    |      | В     | В      | В  | С  | С  | С  | В    | В   | В   |               |
| GB                |    |   | С  | С  | С  | С  | С  | С   | В    |      |       |        |    |    |    |    | В    | В   | В   |               |
| HB                |    |   | С  | С  | С  | С  | С  | С   | С    |      | В     |        |    |    |    |    | С    | С   | В   |               |
| F1                |    |   | С  | С  | С  | С  | С  | С   | С    | В    | В     | В      |    |    | В  | В  | С    | С   | В   |               |
| 11                | С  |   | С  | С  | С  | С  | С  | С   | С    |      | В     | В      |    |    |    |    | С    | С   | В   |               |
| 12                | С  |   | С  | С  | С  | С  | С  | С   | С    |      | В     | В      |    | В  |    |    | С    | С   | В   |               |
| 13                | D  |   | D  | D  | D  | D  | D  | D   | D    |      | С     | С      |    | С  | С  |    | D    | D   | С   |               |
| INST              |    |   | А  | А  | А  | А  | А  | А   | А    |      | А     | А      |    |    |    |    | А    | А   |     |               |
| MHP               |    |   | С  | С  | С  | С  | В  | С   | В    |      | В     | В      |    |    |    |    | В    |     |     |               |
| PPW               |    |   | А  | А  | А  | А  | А  | А   | А    |      | А     | А      |    |    |    |    | А    | А   |     |               |

Buffer graphics to go with the buffer chart above. No changes to the buffer graphics.

Level C Buffer – Option 1 with Solid Continuous Fence

Level C Buffer - Option 1 with Interrupted Solid Fence Panels

Level D buffer – Option 1 with Solid Continuous Fence