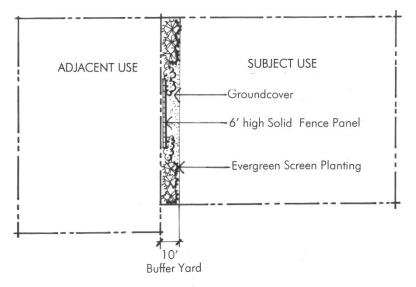

## TABLE 8.3: LANDSCAPE BUFFER REQUIREMENTS

Add the MU and FI to the table.

| Subject<br>Zoning |    |   |    |    |    |    |    |     |      | Adja | acent | : Zoni | ng |    |    |    |      |     |     |               |
|-------------------|----|---|----|----|----|----|----|-----|------|------|-------|--------|----|----|----|----|------|-----|-----|---------------|
|                   | OS | A | R1 | R2 | R3 | R4 | R5 | PUD | OTBD | MU   | GB    | HB     | FI | 11 | 12 | 13 | INST | МНР | PPW | Public Street |
| OS                |    |   |    |    |    |    |    |     |      |      |       |        |    |    |    |    |      |     |     |               |
| А                 |    |   |    |    |    |    |    |     |      |      |       |        |    |    |    |    |      |     |     |               |
| R1                |    |   |    |    |    |    |    |     |      |      |       |        |    |    |    |    |      |     |     | E             |
| R2                |    |   |    |    |    |    |    |     |      |      |       |        |    |    |    |    |      |     |     | E             |
| R3                |    |   |    |    |    |    |    |     |      |      |       |        |    |    |    |    |      |     |     | E             |
| R4                |    |   |    |    |    |    |    |     |      |      |       |        |    |    |    |    |      |     |     | E             |
| R5                |    |   | В  | В  | В  | В  | В  | В   |      |      |       |        |    |    |    |    | В    | В   | В   | E             |
| OTBD              |    |   | В  | В  | В  | В  | В  | В   |      |      |       |        |    |    |    |    | В    | В   | В   |               |
| MU                |    |   | В  | В  | В  | В  | В  | В   | В    |      | В     | В      | В  | С  | С  | С  | В    | В   | В   |               |
| GB                |    |   | С  | С  | С  | С  | С  | С   | В    |      |       |        |    |    |    |    | В    | В   | В   |               |
| HB                |    |   | С  | С  | С  | С  | С  | С   | С    |      | В     |        |    |    |    |    | С    | С   | В   |               |
| F1                |    |   | С  | С  | С  | С  | С  | С   | С    | В    | В     | В      |    |    | В  | В  | С    | С   | В   |               |
| 11                | С  |   | С  | С  | С  | С  | С  | С   | С    |      | В     | В      |    |    |    |    | С    | С   | В   |               |
| 12                | С  |   | С  | С  | С  | С  | С  | С   | С    |      | В     | В      |    | В  |    |    | С    | С   | В   |               |
| 13                | D  |   | D  | D  | D  | D  | D  | D   | D    |      | С     | С      |    | С  | С  |    | D    | D   | С   |               |
| INST              |    |   | А  | А  | А  | А  | А  | А   | А    |      | А     | А      |    |    |    |    | А    | А   |     |               |
| MHP               |    |   | С  | С  | С  | С  | В  | С   | В    |      | В     | В      |    |    |    |    | В    |     |     |               |
| PPW               |    |   | А  | А  | А  | А  | А  | А   | А    |      | А     | А      |    |    |    |    | А    | А   |     |               |

Buffer graphics to go with the buffer chart above. No changes to the buffer graphics.

Level C Buffer – Option 1 with Solid Continuous Fence

Level C Buffer - Option 1 with Interrupted Solid Fence Panels

Level D buffer – Option 1 with Solid Continuous Fence