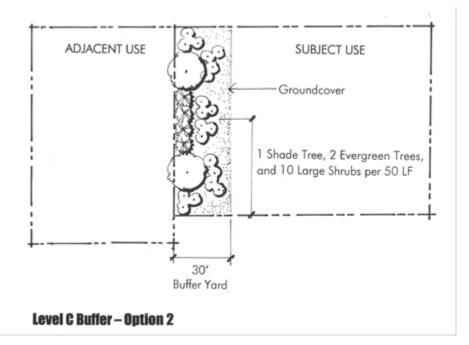

## TABLE 8.3: LANDSCAPE BUFFER REQUIREMENTS

Add the MU and FI to the table.

| Subject<br>Zoning |    |   |    |    |    |    |    |     |      | Adja | acent | : Zoni | ng |    |    |    |      |     |     |               |
|-------------------|----|---|----|----|----|----|----|-----|------|------|-------|--------|----|----|----|----|------|-----|-----|---------------|
|                   | OS | A | R1 | R2 | R3 | R4 | R5 | PUD | OTBD | MU   | GB    | HB     | FI | 11 | 12 | 13 | INST | МНР | PPW | Public Street |
| OS                |    |   |    |    |    |    |    |     |      |      |       |        |    |    |    |    |      |     |     |               |
| А                 |    |   |    |    |    |    |    |     |      |      |       |        |    |    |    |    |      |     |     |               |
| R1                |    |   |    |    |    |    |    |     |      |      |       |        |    |    |    |    |      |     |     | E             |
| R2                |    |   |    |    |    |    |    |     |      |      |       |        |    |    |    |    |      |     |     | E             |
| R3                |    |   |    |    |    |    |    |     |      |      |       |        |    |    |    |    |      |     |     | E             |
| R4                |    |   |    |    |    |    |    |     |      |      |       |        |    |    |    |    |      |     |     | E             |
| R5                |    |   | В  | В  | В  | В  | В  | В   |      |      |       |        |    |    |    |    | В    | В   | В   | E             |
| OTBD              |    |   | В  | В  | В  | В  | В  | В   |      |      |       |        |    |    |    |    | В    | В   | В   |               |
| MU                |    |   | В  | В  | В  | В  | В  | В   | В    |      | В     | В      | В  | С  | С  | С  | В    | В   | В   |               |
| GB                |    |   | С  | С  | С  | С  | С  | С   | В    |      |       |        |    |    |    |    | В    | В   | В   |               |
| HB                |    |   | С  | С  | С  | С  | С  | С   | С    |      | В     |        |    |    |    |    | С    | С   | В   |               |
| F1                |    |   | С  | С  | С  | С  | С  | С   | С    | В    | В     | В      |    |    | В  | В  | С    | С   | В   |               |
| 11                | С  |   | С  | С  | С  | С  | С  | С   | С    |      | В     | В      |    |    |    |    | С    | С   | В   |               |
| 12                | С  |   | С  | С  | С  | С  | С  | С   | С    |      | В     | В      |    | В  |    |    | С    | С   | В   |               |
| 13                | D  |   | D  | D  | D  | D  | D  | D   | D    |      | С     | С      |    | С  | С  |    | D    | D   | С   |               |
| INST              |    |   | А  | А  | А  | А  | А  | А   | А    |      | А     | А      |    |    |    |    | А    | А   |     |               |
| MHP               |    |   | С  | С  | С  | С  | В  | С   | В    |      | В     | В      |    |    |    |    | В    |     |     |               |
| PPW               |    |   | А  | А  | А  | А  | А  | А   | А    |      | А     | А      |    |    |    |    | А    | А   |     |               |

Buffer graphics to go with the buffer chart above. No changes to the buffer graphics.

Level C Buffer – Option 1 with Solid Continuous Fence

Level C Buffer - Option 1 with Interrupted Solid Fence Panels

Level D buffer – Option 1 with Solid Continuous Fence