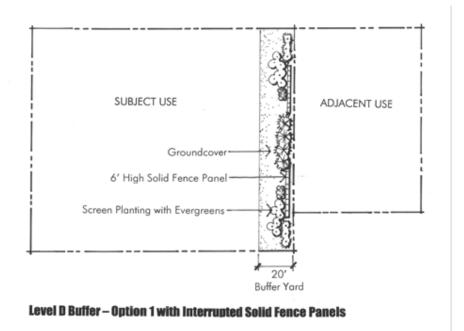

## TABLE 8.3: LANDSCAPE BUFFER REQUIREMENTS

Add the MU and FI to the table.

| Subject<br>Zoning |    |   |    |    |    |    |    |     |      | Adja | acent | : Zoni | ng |    |    |    |      |     |     |               |
|-------------------|----|---|----|----|----|----|----|-----|------|------|-------|--------|----|----|----|----|------|-----|-----|---------------|
|                   | OS | A | R1 | R2 | R3 | R4 | R5 | PUD | OTBD | MU   | GB    | HB     | FI | 11 | 12 | 13 | INST | МНР | PPW | Public Street |
| OS                |    |   |    |    |    |    |    |     |      |      |       |        |    |    |    |    |      |     |     |               |
| А                 |    |   |    |    |    |    |    |     |      |      |       |        |    |    |    |    |      |     |     |               |
| R1                |    |   |    |    |    |    |    |     |      |      |       |        |    |    |    |    |      |     |     | E             |
| R2                |    |   |    |    |    |    |    |     |      |      |       |        |    |    |    |    |      |     |     | E             |
| R3                |    |   |    |    |    |    |    |     |      |      |       |        |    |    |    |    |      |     |     | E             |
| R4                |    |   |    |    |    |    |    |     |      |      |       |        |    |    |    |    |      |     |     | E             |
| R5                |    |   | В  | В  | В  | В  | В  | В   |      |      |       |        |    |    |    |    | В    | В   | В   | E             |
| OTBD              |    |   | В  | В  | В  | В  | В  | В   |      |      |       |        |    |    |    |    | В    | В   | В   |               |
| MU                |    |   | В  | В  | В  | В  | В  | В   | В    |      | В     | В      | В  | С  | С  | С  | В    | В   | В   |               |
| GB                |    |   | С  | С  | С  | С  | С  | С   | В    |      |       |        |    |    |    |    | В    | В   | В   |               |
| HB                |    |   | С  | С  | С  | С  | С  | С   | С    |      | В     |        |    |    |    |    | С    | С   | В   |               |
| F1                |    |   | С  | С  | С  | С  | С  | С   | С    | В    | В     | В      |    |    | В  | В  | С    | С   | В   |               |
| 11                | С  |   | С  | С  | С  | С  | С  | С   | С    |      | В     | В      |    |    |    |    | С    | С   | В   |               |
| 12                | С  |   | С  | С  | С  | С  | С  | С   | С    |      | В     | В      |    | В  |    |    | С    | С   | В   |               |
| 13                | D  |   | D  | D  | D  | D  | D  | D   | D    |      | С     | С      |    | С  | С  |    | D    | D   | С   |               |
| INST              |    |   | А  | А  | А  | А  | А  | А   | А    |      | А     | А      |    |    |    |    | А    | А   |     |               |
| MHP               |    |   | С  | С  | С  | С  | В  | С   | В    |      | В     | В      |    |    |    |    | В    |     |     |               |
| PPW               |    |   | А  | А  | А  | А  | А  | А   | А    |      | А     | А      |    |    |    |    | А    | А   |     |               |

Buffer graphics to go with the buffer chart above. No changes to the buffer graphics.

Level C Buffer – Option 1 with Solid Continuous Fence

Level C Buffer - Option 1 with Interrupted Solid Fence Panels

Level D buffer – Option 1 with Solid Continuous Fence