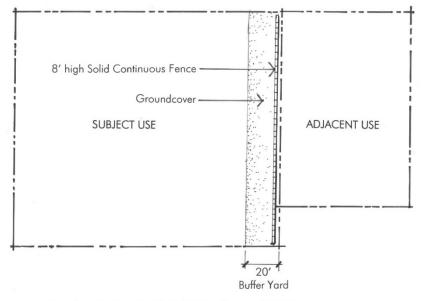

## TABLE 8.3: LANDSCAPE BUFFER REQUIREMENTS

Add the MU and FI to the table.

| Subject<br>Zoning |    |   |    |    |    |    |    |     |      | Adja | acent | : Zoni | ng |    |    |    |      |     |     |               |
|-------------------|----|---|----|----|----|----|----|-----|------|------|-------|--------|----|----|----|----|------|-----|-----|---------------|
|                   | OS | A | R1 | R2 | R3 | R4 | R5 | PUD | OTBD | MU   | GB    | HB     | FI | 11 | 12 | 13 | INST | МНР | PPW | Public Street |
| OS                |    |   |    |    |    |    |    |     |      |      |       |        |    |    |    |    |      |     |     |               |
| А                 |    |   |    |    |    |    |    |     |      |      |       |        |    |    |    |    |      |     |     |               |
| R1                |    |   |    |    |    |    |    |     |      |      |       |        |    |    |    |    |      |     |     | E             |
| R2                |    |   |    |    |    |    |    |     |      |      |       |        |    |    |    |    |      |     |     | E             |
| R3                |    |   |    |    |    |    |    |     |      |      |       |        |    |    |    |    |      |     |     | E             |
| R4                |    |   |    |    |    |    |    |     |      |      |       |        |    |    |    |    |      |     |     | E             |
| R5                |    |   | В  | В  | В  | В  | В  | В   |      |      |       |        |    |    |    |    | В    | В   | В   | E             |
| OTBD              |    |   | В  | В  | В  | В  | В  | В   |      |      |       |        |    |    |    |    | В    | В   | В   |               |
| MU                |    |   | В  | В  | В  | В  | В  | В   | В    |      | В     | В      | В  | С  | С  | С  | В    | В   | В   |               |
| GB                |    |   | С  | С  | С  | С  | С  | С   | В    |      |       |        |    |    |    |    | В    | В   | В   |               |
| HB                |    |   | С  | С  | С  | С  | С  | С   | С    |      | В     |        |    |    |    |    | С    | С   | В   |               |
| F1                |    |   | С  | С  | С  | С  | С  | С   | С    | В    | В     | В      |    |    | В  | В  | С    | С   | В   |               |
| 11                | С  |   | С  | С  | С  | С  | С  | С   | С    |      | В     | В      |    |    |    |    | С    | С   | В   |               |
| 12                | С  |   | С  | С  | С  | С  | С  | С   | С    |      | В     | В      |    | В  |    |    | С    | С   | В   |               |
| 13                | D  |   | D  | D  | D  | D  | D  | D   | D    |      | С     | С      |    | С  | С  |    | D    | D   | С   |               |
| INST              |    |   | А  | А  | А  | А  | А  | А   | А    |      | А     | А      |    |    |    |    | А    | А   |     |               |
| MHP               |    |   | С  | С  | С  | С  | В  | С   | В    |      | В     | В      |    |    |    |    | В    |     |     |               |
| PPW               |    |   | А  | А  | А  | А  | А  | А   | А    |      | А     | А      |    |    |    |    | А    | А   |     |               |

Buffer graphics to go with the buffer chart above. No changes to the buffer graphics.

Level C Buffer – Option 1 with Solid Continuous Fence

Level C Buffer - Option 1 with Interrupted Solid Fence Panels

Level D buffer – Option 1 with Solid Continuous Fence