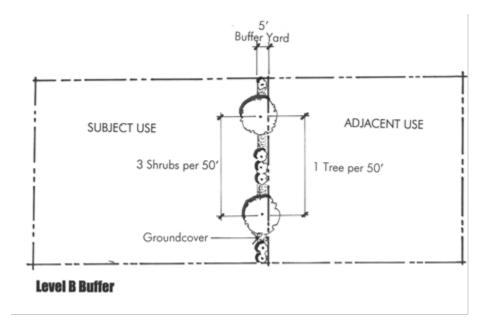

## TABLE 8.3: LANDSCAPE BUFFER REQUIREMENTS

Add the MU and FI to the table.

| Subject<br>Zoning |    |   |    |    |    |    |    |     |      | Adja | acent | : Zoni | ng |    |    |    |      |     |     |               |
|-------------------|----|---|----|----|----|----|----|-----|------|------|-------|--------|----|----|----|----|------|-----|-----|---------------|
|                   | OS | A | R1 | R2 | R3 | R4 | R5 | PUD | OTBD | MU   | GB    | HB     | FI | 11 | 12 | 13 | INST | МНР | PPW | Public Street |
| OS                |    |   |    |    |    |    |    |     |      |      |       |        |    |    |    |    |      |     |     |               |
| А                 |    |   |    |    |    |    |    |     |      |      |       |        |    |    |    |    |      |     |     |               |
| R1                |    |   |    |    |    |    |    |     |      |      |       |        |    |    |    |    |      |     |     | E             |
| R2                |    |   |    |    |    |    |    |     |      |      |       |        |    |    |    |    |      |     |     | E             |
| R3                |    |   |    |    |    |    |    |     |      |      |       |        |    |    |    |    |      |     |     | E             |
| R4                |    |   |    |    |    |    |    |     |      |      |       |        |    |    |    |    |      |     |     | E             |
| R5                |    |   | В  | В  | В  | В  | В  | В   |      |      |       |        |    |    |    |    | В    | В   | В   | E             |
| OTBD              |    |   | В  | В  | В  | В  | В  | В   |      |      |       |        |    |    |    |    | В    | В   | В   |               |
| MU                |    |   | В  | В  | В  | В  | В  | В   | В    |      | В     | В      | В  | С  | С  | С  | В    | В   | В   |               |
| GB                |    |   | С  | С  | С  | С  | С  | С   | В    |      |       |        |    |    |    |    | В    | В   | В   |               |
| HB                |    |   | С  | С  | С  | С  | С  | С   | С    |      | В     |        |    |    |    |    | С    | С   | В   |               |
| F1                |    |   | С  | С  | С  | С  | С  | С   | С    | В    | В     | В      |    |    | В  | В  | С    | С   | В   |               |
| 11                | С  |   | С  | С  | С  | С  | С  | С   | С    |      | В     | В      |    |    |    |    | С    | С   | В   |               |
| 12                | С  |   | С  | С  | С  | С  | С  | С   | С    |      | В     | В      |    | В  |    |    | С    | С   | В   |               |
| 13                | D  |   | D  | D  | D  | D  | D  | D   | D    |      | С     | С      |    | С  | С  |    | D    | D   | С   |               |
| INST              |    |   | А  | А  | А  | А  | А  | А   | А    |      | А     | А      |    |    |    |    | А    | А   |     |               |
| MHP               |    |   | С  | С  | С  | С  | В  | С   | В    |      | В     | В      |    |    |    |    | В    |     |     |               |
| PPW               |    |   | А  | А  | А  | А  | А  | А   | А    |      | А     | А      |    |    |    |    | А    | А   |     |               |

Buffer graphics to go with the buffer chart above. No changes to the buffer graphics.

Level C Buffer – Option 1 with Solid Continuous Fence

Level C Buffer - Option 1 with Interrupted Solid Fence Panels

Level D buffer – Option 1 with Solid Continuous Fence