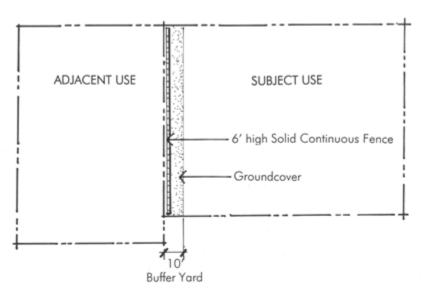

## TABLE 8.3: LANDSCAPE BUFFER REQUIREMENTS

Add the MU and FI to the table.

| Subject<br>Zoning |    |   |    |    |    |    |    |     |      | Adja | acent | : Zoni | ng |    |    |    |      |     |     |               |
|-------------------|----|---|----|----|----|----|----|-----|------|------|-------|--------|----|----|----|----|------|-----|-----|---------------|
|                   | OS | A | R1 | R2 | R3 | R4 | R5 | PUD | OTBD | MU   | GB    | HB     | FI | 11 | 12 | 13 | INST | МНР | PPW | Public Street |
| OS                |    |   |    |    |    |    |    |     |      |      |       |        |    |    |    |    |      |     |     |               |
| А                 |    |   |    |    |    |    |    |     |      |      |       |        |    |    |    |    |      |     |     |               |
| R1                |    |   |    |    |    |    |    |     |      |      |       |        |    |    |    |    |      |     |     | E             |
| R2                |    |   |    |    |    |    |    |     |      |      |       |        |    |    |    |    |      |     |     | E             |
| R3                |    |   |    |    |    |    |    |     |      |      |       |        |    |    |    |    |      |     |     | E             |
| R4                |    |   |    |    |    |    |    |     |      |      |       |        |    |    |    |    |      |     |     | E             |
| R5                |    |   | В  | В  | В  | В  | В  | В   |      |      |       |        |    |    |    |    | В    | В   | В   | E             |
| OTBD              |    |   | В  | В  | В  | В  | В  | В   |      |      |       |        |    |    |    |    | В    | В   | В   |               |
| MU                |    |   | В  | В  | В  | В  | В  | В   | В    |      | В     | В      | В  | С  | С  | С  | В    | В   | В   |               |
| GB                |    |   | С  | С  | С  | С  | С  | С   | В    |      |       |        |    |    |    |    | В    | В   | В   |               |
| HB                |    |   | С  | С  | С  | С  | С  | С   | С    |      | В     |        |    |    |    |    | С    | С   | В   |               |
| F1                |    |   | С  | С  | С  | С  | С  | С   | С    | В    | В     | В      |    |    | В  | В  | С    | С   | В   |               |
| 11                | С  |   | С  | С  | С  | С  | С  | С   | С    |      | В     | В      |    |    |    |    | С    | С   | В   |               |
| 12                | С  |   | С  | С  | С  | С  | С  | С   | С    |      | В     | В      |    | В  |    |    | С    | С   | В   |               |
| 13                | D  |   | D  | D  | D  | D  | D  | D   | D    |      | С     | С      |    | С  | С  |    | D    | D   | С   |               |
| INST              |    |   | А  | А  | А  | А  | А  | А   | А    |      | А     | А      |    |    |    |    | А    | А   |     |               |
| MHP               |    |   | С  | С  | С  | С  | В  | С   | В    |      | В     | В      |    |    |    |    | В    |     |     |               |
| PPW               |    |   | А  | А  | А  | А  | А  | А   | А    |      | А     | А      |    |    |    |    | А    | А   |     |               |

Buffer graphics to go with the buffer chart above. No changes to the buffer graphics.

Level C Buffer – Option 1 with Solid Continuous Fence

Level C Buffer - Option 1 with Interrupted Solid Fence Panels

Level D buffer – Option 1 with Solid Continuous Fence