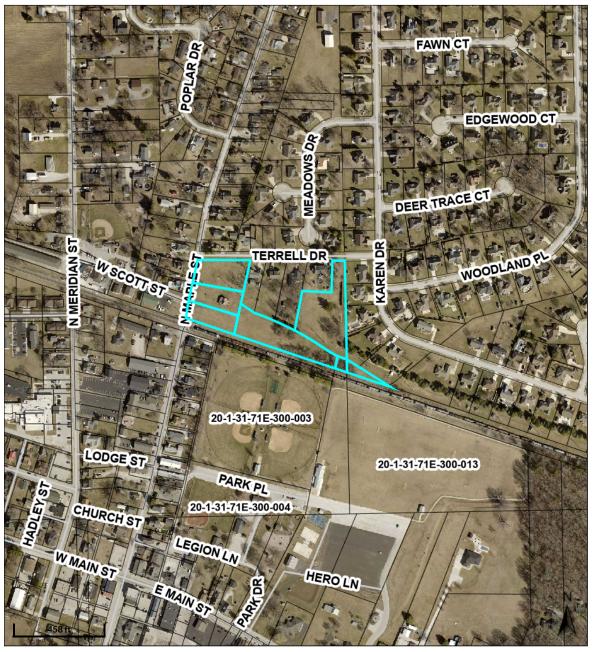

### PRELIMINARY & FINAL APPROVAL

RE: S-05-25-MIP (Kirby MIP - Kruse Consulting) – Preliminary & Final This project involves converting 5 Parcels into 3 on 5.10 acres in Middle Township, Section 31, Township 17 North, Range 1 East. It is located on the east side of North Maple Street at the eastern terminus of West Scott Street in the Town of Pittsboro. A \$250.00 per acre assessment will be applied to the Roseboom Regulated Drain (Outlet Only).